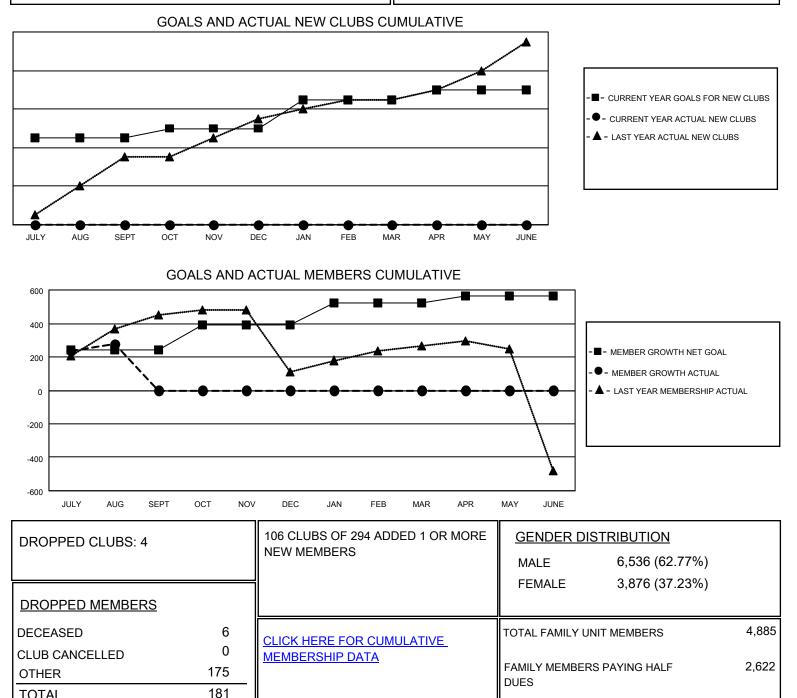

## LOCATION: INDIA

GMT: OPEN

**GMT CA 6 - I** 

| Clubs                 |               |           |               | Members               |                           |                         |                                                    |
|-----------------------|---------------|-----------|---------------|-----------------------|---------------------------|-------------------------|----------------------------------------------------|
| RESULTS FOR 2024-2025 |               |           |               | RESULTS FOR 2024-2025 |                           |                         |                                                    |
| QUARTER               | NEW CLUB GOAL | NEW CLUBS | DROPPED CLUBS | QUARTER               | MEMBER GROWTH NET<br>GOAL | MEMBER GROWTH<br>ACTUAL | DROPPED<br>MEMBERS ACTUAL<br>(including transfers) |
| JULY/AUG/SEPT         | 9             | 0         | 4             | JULY/AUG/SEP          | т 241                     | 523                     | 183                                                |
| OCT/NOV/DEC           | 1             | 0         | 0             | OCT/NOV/DEC           | 150                       | 0                       | 0                                                  |
| JAN/FEB/MAR           | 3             | 0         | 0             | JAN/FEB/MAR           | 130                       | 0                       | 0                                                  |
| APR/MAY/JUNE          | 1             | 0         | 0             | APR/MAY/JUNE          | 45                        | 0                       | 0                                                  |